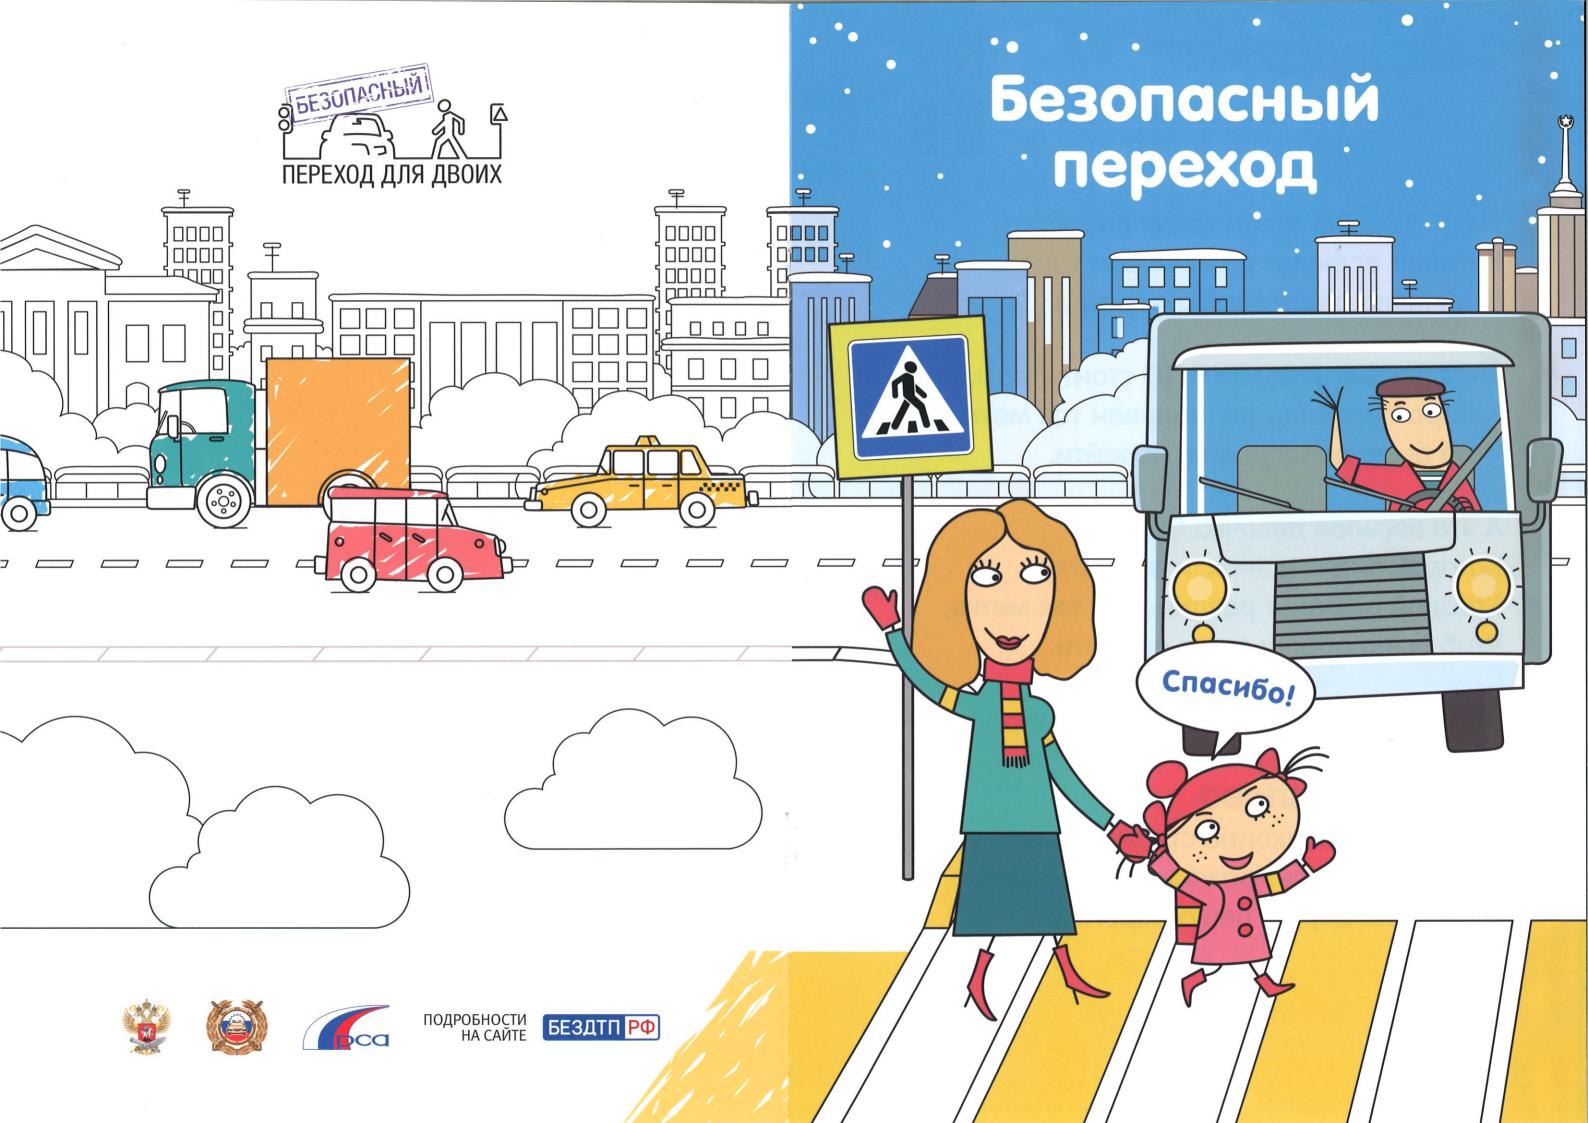

А можно улыбкой спасибо сказать Или кивнуть и рукой помахать Водителю этого грузовика, Который увидел издалека И девочку Светку, и знак перехода, И зебру-разметку, Которой асфальт разлинован так метко, Чтоб было дорогу легко перейти.