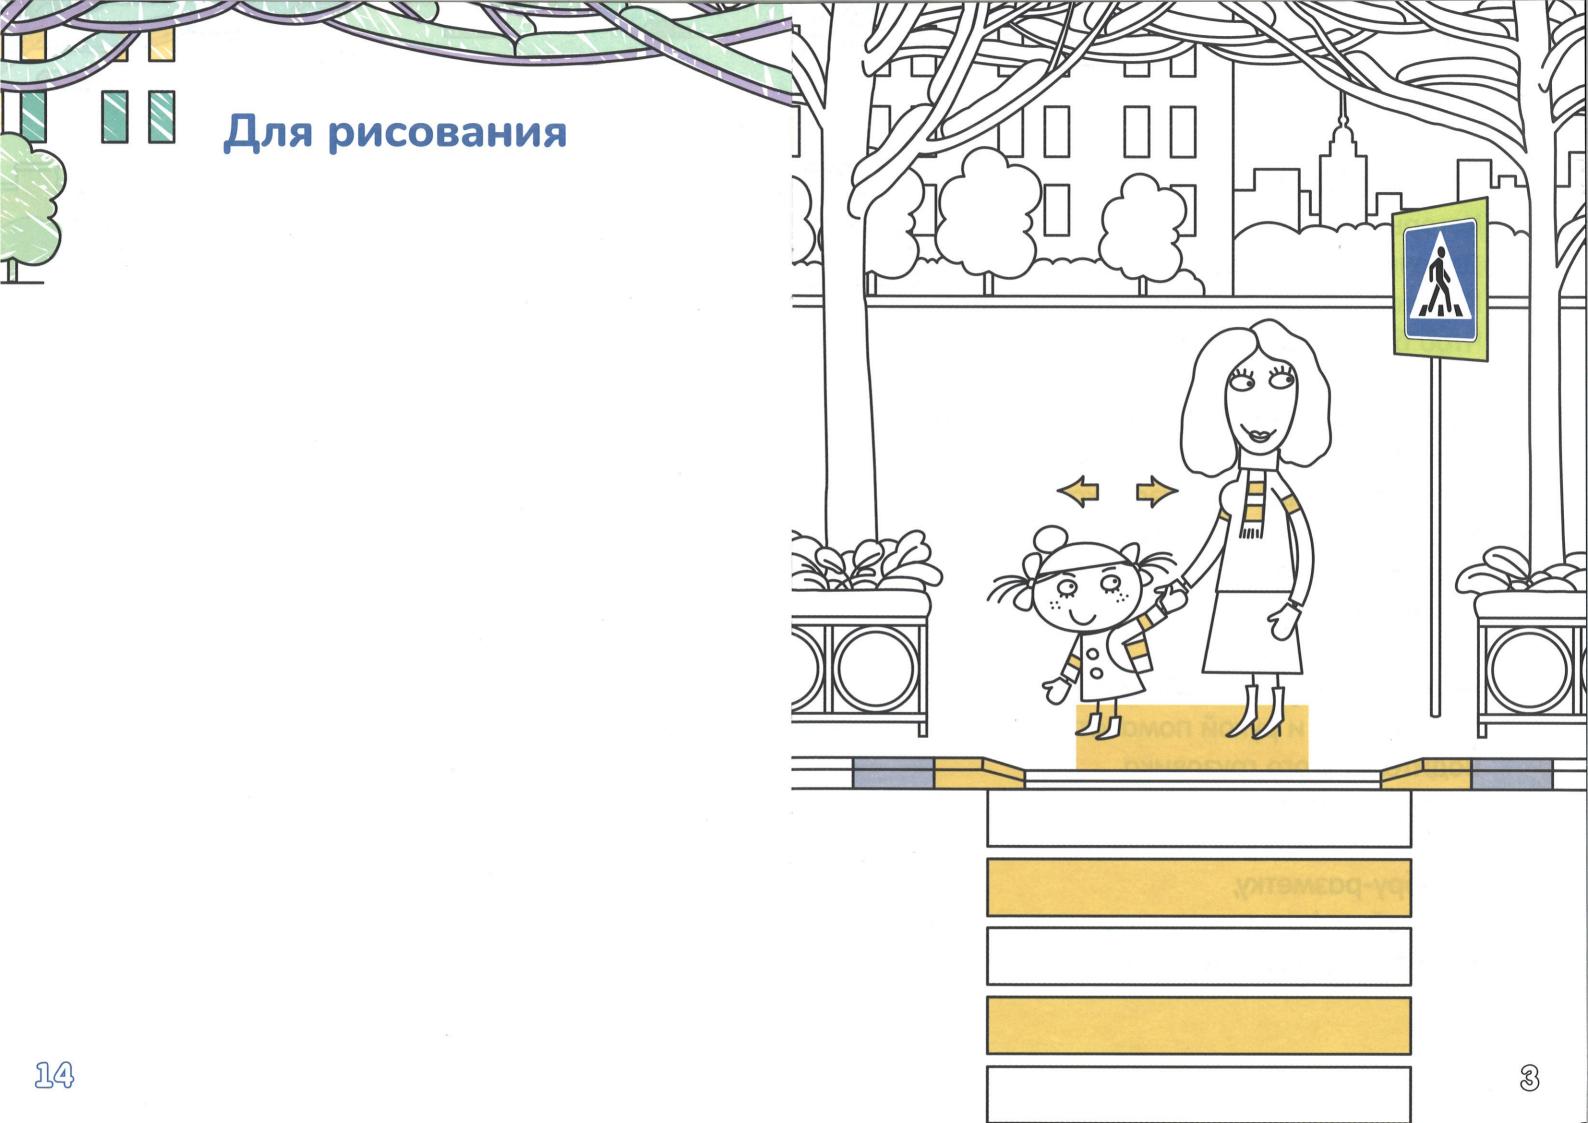

Но Светка, конечно, сперва посмотрела Налево, направо И снова налево

Потом, чтоб спокойно ступить на разметку, Которой асфальт разлинован так метко, Чтоб было дорогу легко перейти.