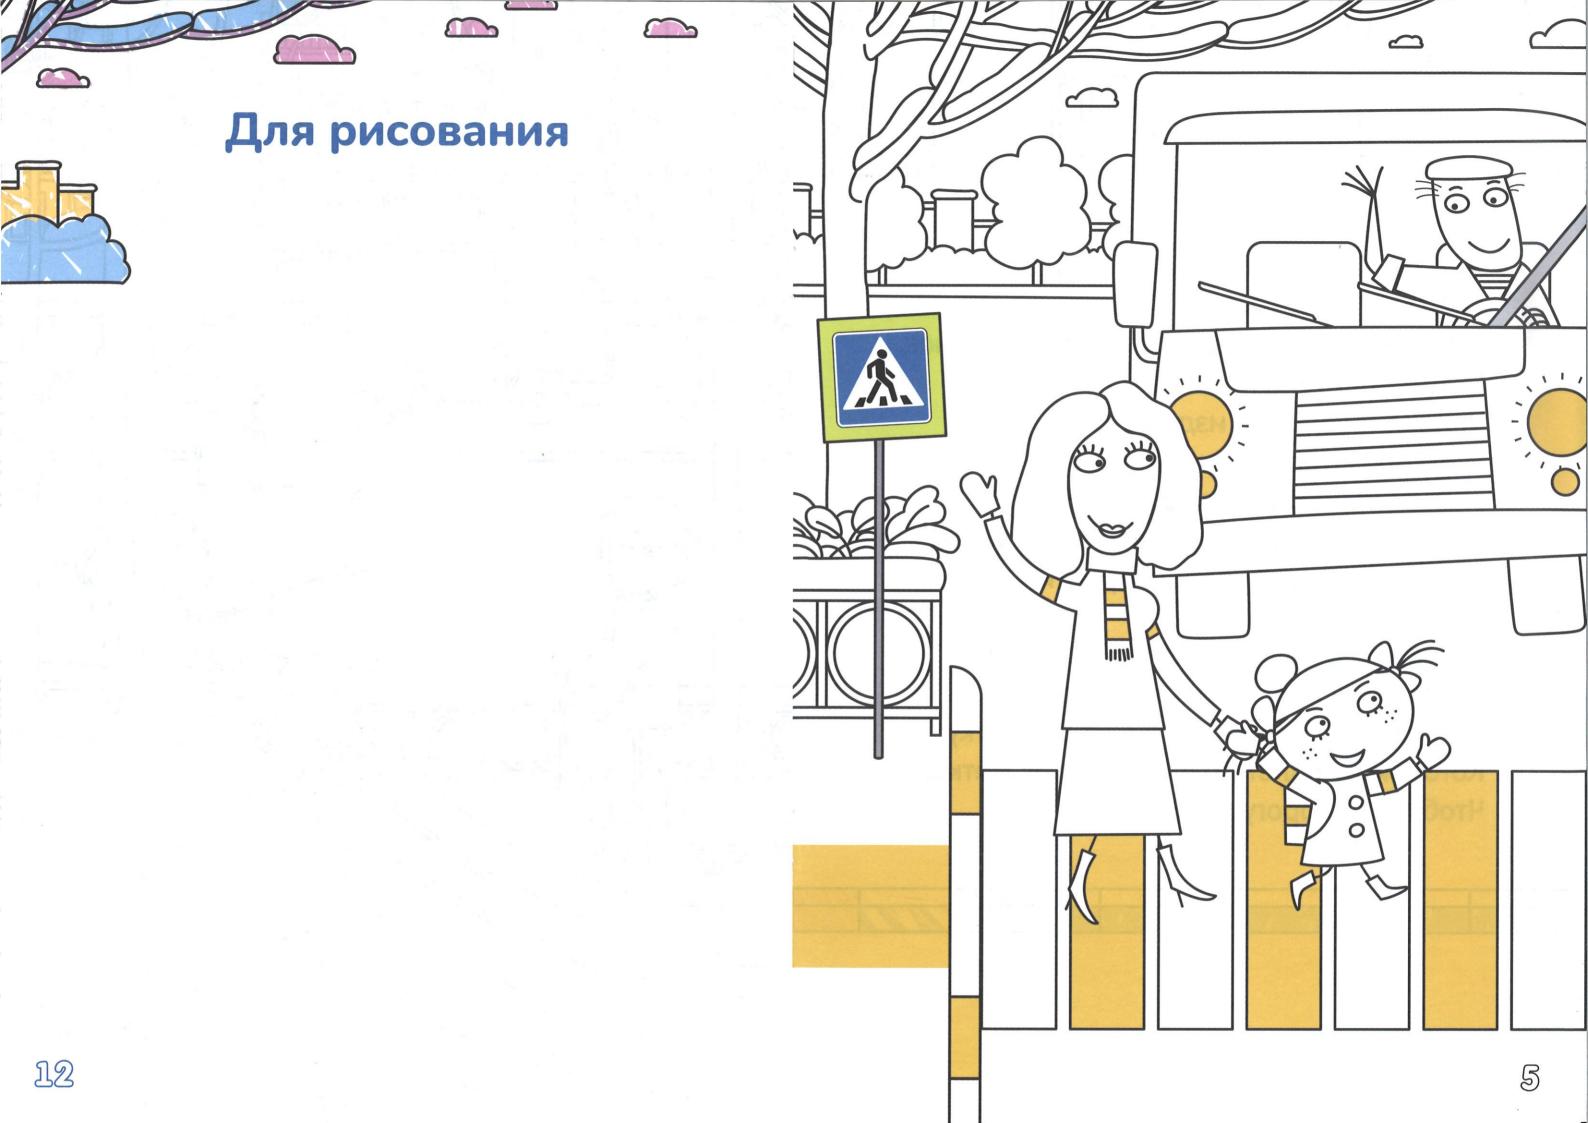

## Для рисования

А это водитель грузовика, Который увидел издалека Девочку Светку и зебру-разметку, Которой асфальт разлинован так метко, Чтоб было дорогу легко перейти.

Светка глядит – **грузовик тормозит.**Кивком головы «проходи» говорит
Водитель большого грузовика,
Который увидел издалека
И девочку Светку, и знак перехода,
И зебру-разметку.

А можно улыбкой спасибо сказать Или кивнуть и рукой помахать Водителю этого грузовика, Который увидел издалека И девочку Светку, и знак перехода, И зебру-разметку, Которой асфальт разлинован так метко, Чтоб было дорогу легко перейти.