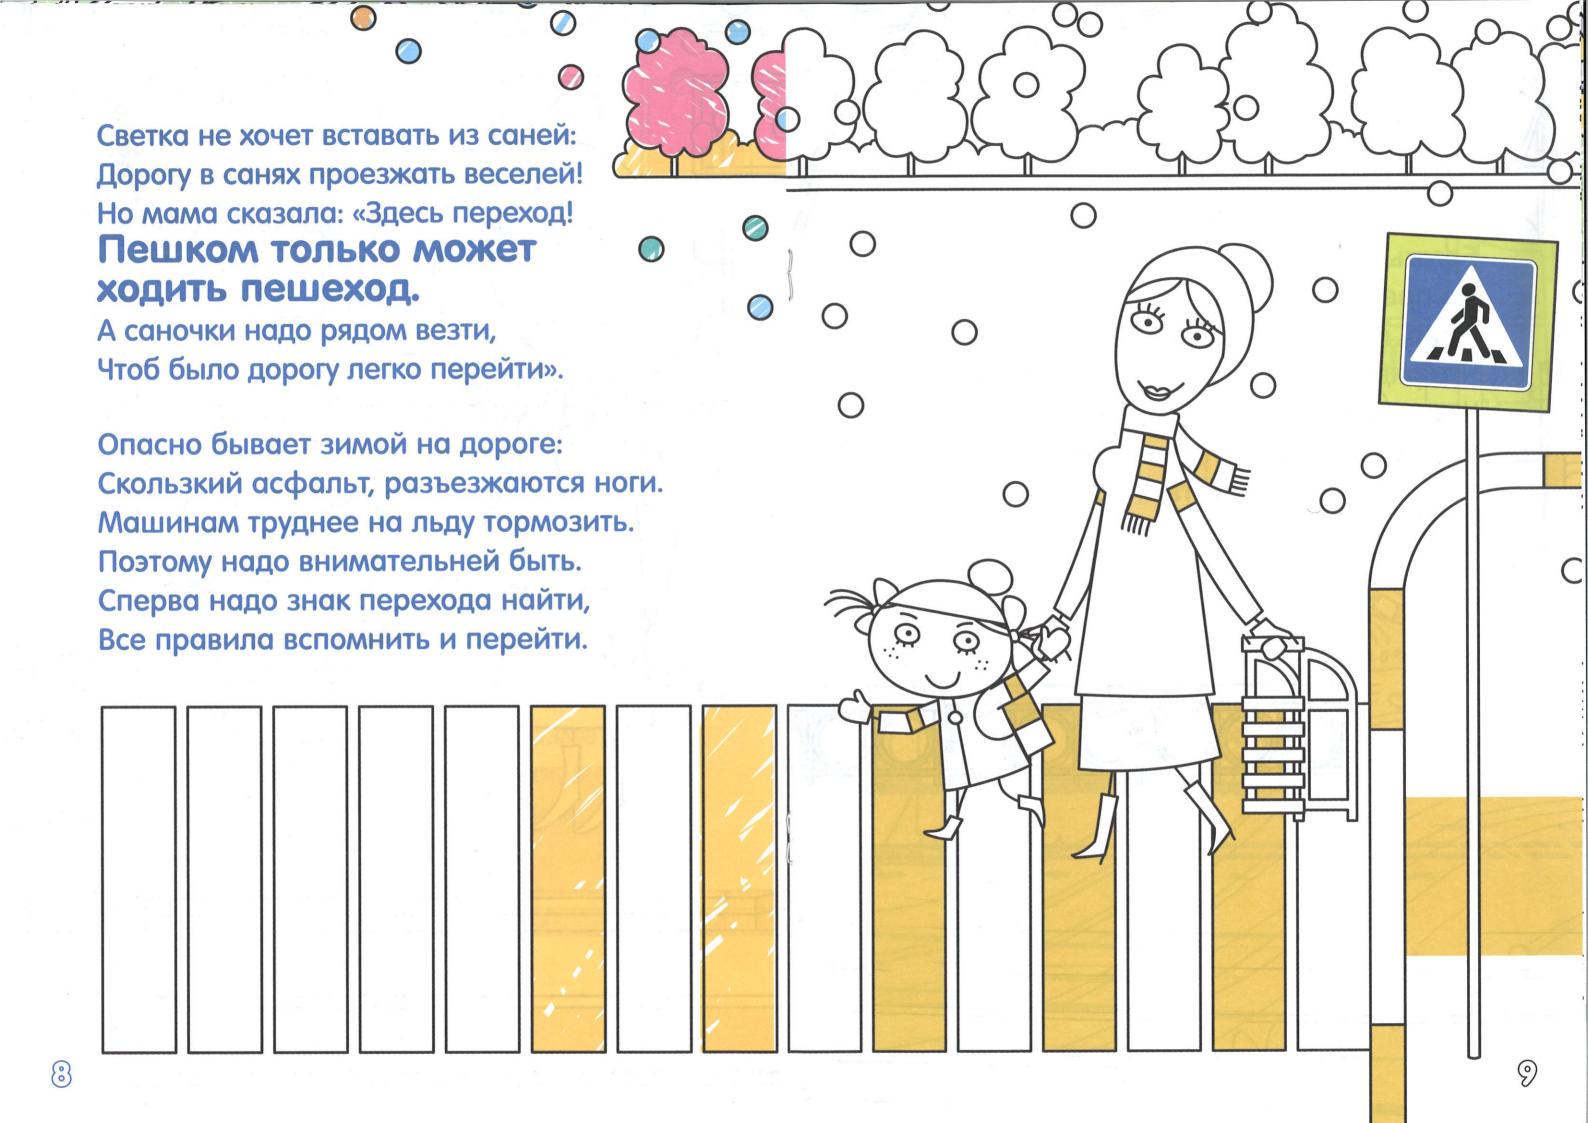

ыло дорогу легко перейти.

Но Светка, конечно, сперва посмотрела Налево, направо И снова налево

Потом, чтоб спокойно ступить на разметку, Которой асфальт разлинован так метко, Чтоб было дорогу легко перейти.



## Для рисования

А это водитель грузовика, Который увидел издалека Девочку Светку и зебру-разметку, Которой асфальт разлинован так метко, Чтоб было дорогу легко перейти.

Светка глядит – **грузовик тормозит.**Кивком головы «проходи» говорит
Водитель большого грузовика,
Который увидел издалека
И девочку Светку, и знак перехода,
И зебру-разметку.

А можно улыбкой спасибо сказать Или кивнуть и рукой помахать Водителю этого грузовика, Который увидел издалека И девочку Светку, и знак перехода, И зебру-разметку, Которой асфальт разлинован так метко, Чтоб было дорогу легко перейти.