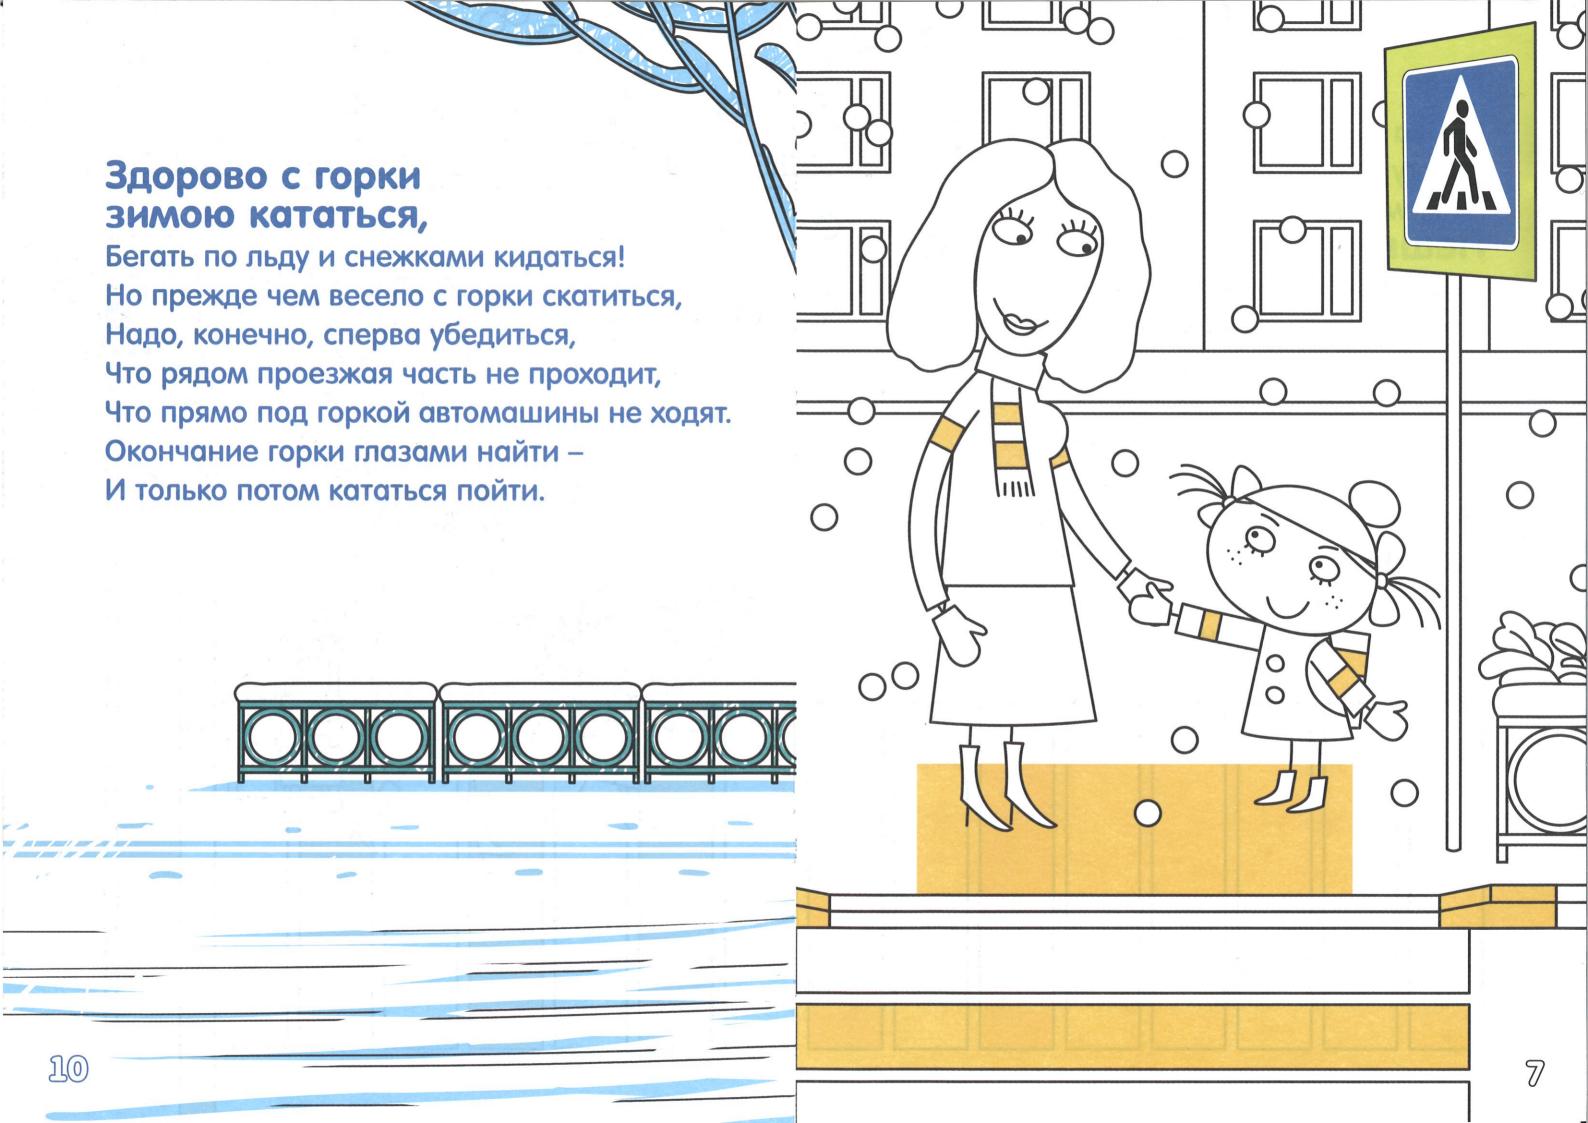

**Вот знак перехода** стоит у разметки, Которой асфальт разлинован так метко, Чтоб было дорогу легко перейти.

А это веселая девочка Светка, Которая видит и знак, и разметку, Которой асфальт разлинован так метко, Чтоб было дорогу легко перейти.

Но Светка, конечно, сперва посмотрела Налево, направо И снова налево

Потом, чтоб спокойно ступить на разметку, Которой асфальт разлинован так метко, Чтоб было дорогу легко перейти.